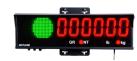

## **Feature Table**

| Feature                                   | 808BH (Traffic Light)                                                                                                                                                                                                  | 8) HA808           | Standard)                  | 808CH (Compact)    |
|-------------------------------------------|------------------------------------------------------------------------------------------------------------------------------------------------------------------------------------------------------------------------|--------------------|----------------------------|--------------------|
| Digit Height                              | 5" (Double-Row)                                                                                                                                                                                                        | 5" (Double-Row)    |                            | 2.5" (Single-Row)  |
| Mounting                                  | Wall & Pole Kit                                                                                                                                                                                                        | Wall & Pole Kit    |                            | Wall Mount         |
| Brightness Control                        | Auto                                                                                                                                                                                                                   | Auto               |                            | Two-level          |
| Traffic Light Control                     | <b>Visible Lights</b> & Relay<br>Outputs                                                                                                                                                                               | Relay Outputs Only |                            | Relay Outputs Only |
| Shared Features                           |                                                                                                                                                                                                                        |                    |                            |                    |
| Digits / 7-segment                        | 6 Digits                                                                                                                                                                                                               |                    | Mounting Hardware INCLUDED |                    |
| Viewing Angle                             | 120°                                                                                                                                                                                                                   |                    |                            |                    |
| Weather-Proof<br>Enclosure                | GORE Vent                                                                                                                                                                                                              |                    |                            | (0.000)            |
| Shared Technical<br>Features (AH, BH, CH) | - Diagnostic Lights - Auto-Learn Protocol / Baud - Inputs (RS232, RS422, RS485, - Output (Echo, Multi-display A - Mirror Display Capability - Menu-Driven Setup - Lightning/ESD Protection - Power Supply (100~240VAC) | Address)           | +                          |                    |
| Shared Physical<br>Features (AH, BH, CH)  | <ul> <li>External Membrane Keypad</li> <li>Pivoting Internal Electronics F</li> <li>Bolt/Screw Free Internal Acce</li> <li>Hinged Front Cover</li> <li>Easy To Service Latching Syst</li> </ul>                        | ess                |                            |                    |
| Wireless                                  | Wireless communication supported with the WL900 Wireless Transmitter                                                                                                                                                   |                    |                            |                    |