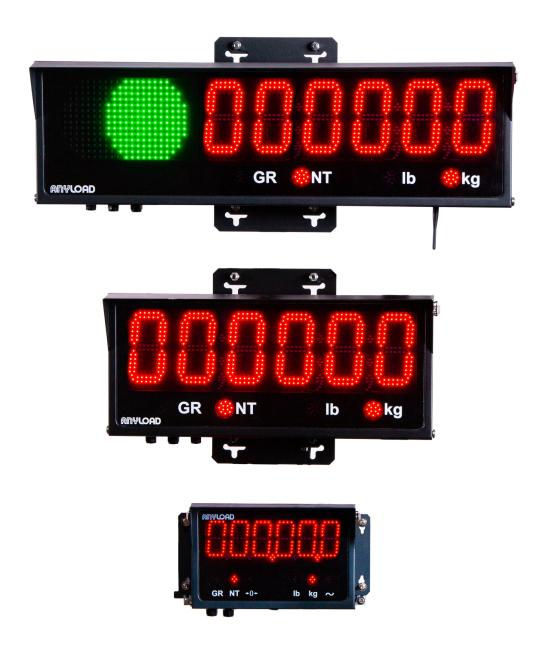

## **Feature Table**

| Feature                                   | 808BH (Traffic Light)                                                                                                                                                                                                  | 8) HA808           | Standard)                  | 808CH (Compact)    |
|-------------------------------------------|------------------------------------------------------------------------------------------------------------------------------------------------------------------------------------------------------------------------|--------------------|----------------------------|--------------------|
| Digit Height                              | 5" (Double-Row)                                                                                                                                                                                                        | 5" (Double-Row)    |                            | 2.5" (Single-Row)  |
| Mounting                                  | Wall & Pole Kit                                                                                                                                                                                                        | Wall & Pole Kit    |                            | Wall Mount         |
| Brightness Control                        | Auto                                                                                                                                                                                                                   | Auto               |                            | Two-level          |
| Traffic Light Control                     | <b>Visible Lights</b> & Relay<br>Outputs                                                                                                                                                                               | Relay Outputs Only |                            | Relay Outputs Only |
| Shared Features                           |                                                                                                                                                                                                                        |                    |                            |                    |
| Digits / 7-segment                        | 6 Digits                                                                                                                                                                                                               |                    | Mounting Hardware INCLUDED |                    |
| Viewing Angle                             | 120°                                                                                                                                                                                                                   |                    |                            |                    |
| Weather-Proof<br>Enclosure                | GORE Vent                                                                                                                                                                                                              |                    |                            | (0.000)            |
| Shared Technical<br>Features (AH, BH, CH) | - Diagnostic Lights - Auto-Learn Protocol / Baud - Inputs (RS232, RS422, RS485, - Output (Echo, Multi-display A - Mirror Display Capability - Menu-Driven Setup - Lightning/ESD Protection - Power Supply (100~240VAC) | Address)           | +                          |                    |
| Shared Physical<br>Features (AH, BH, CH)  | <ul> <li>External Membrane Keypad</li> <li>Pivoting Internal Electronics F</li> <li>Bolt/Screw Free Internal Acce</li> <li>Hinged Front Cover</li> <li>Easy To Service Latching Syst</li> </ul>                        | ess                |                            |                    |
| Wireless                                  | Wireless communication supported with the WL900 Wireless Transmitter                                                                                                                                                   |                    |                            |                    |