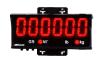

## **Feature Table**

| Feature                                   | 808BH (Traffic Light)                                                                                                                                                                                                  | 8) HA808           | Standard)                  | 808CH (Compact)    |
|-------------------------------------------|------------------------------------------------------------------------------------------------------------------------------------------------------------------------------------------------------------------------|--------------------|----------------------------|--------------------|
| Digit Height                              | 5" (Double-Row)                                                                                                                                                                                                        | 5" (Double-Row)    |                            | 2.5" (Single-Row)  |
| Mounting                                  | Wall & Pole Kit                                                                                                                                                                                                        | Wall & Pole Kit    |                            | Wall Mount         |
| Brightness Control                        | Auto                                                                                                                                                                                                                   | Auto               |                            | Two-level          |
| Traffic Light Control                     | <b>Visible Lights</b> & Relay<br>Outputs                                                                                                                                                                               | Relay Outputs Only |                            | Relay Outputs Only |
| Shared Features                           |                                                                                                                                                                                                                        |                    |                            |                    |
| Digits / 7-segment                        | 6 Digits                                                                                                                                                                                                               |                    | Mounting Hardware INCLUDED |                    |
| Viewing Angle                             | 120°                                                                                                                                                                                                                   |                    |                            |                    |
| Weather-Proof<br>Enclosure                | GORE Vent                                                                                                                                                                                                              |                    |                            | (0.000)            |
| Shared Technical<br>Features (AH, BH, CH) | - Diagnostic Lights - Auto-Learn Protocol / Baud - Inputs (RS232, RS422, RS485, - Output (Echo, Multi-display A - Mirror Display Capability - Menu-Driven Setup - Lightning/ESD Protection - Power Supply (100~240VAC) | Address)           | +                          |                    |
| Shared Physical<br>Features (AH, BH, CH)  | <ul> <li>External Membrane Keypad</li> <li>Pivoting Internal Electronics F</li> <li>Bolt/Screw Free Internal Acce</li> <li>Hinged Front Cover</li> <li>Easy To Service Latching Syst</li> </ul>                        | ess                |                            |                    |
| Wireless                                  | Wireless communication supported with the WL900 Wireless Transmitter                                                                                                                                                   |                    |                            |                    |