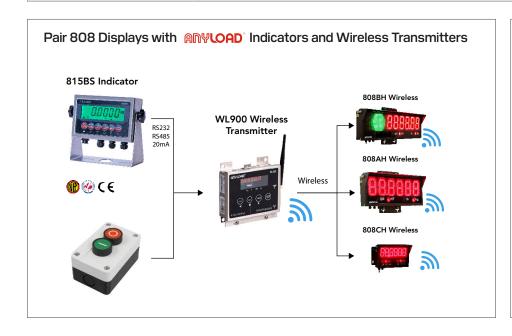

## **Feature Table**

| Feature                                   | 808BH (Traffic Light)                                                                                                                                                                                                  | 8) HA808           | Standard)                  | 808CH (Compact)    |
|-------------------------------------------|------------------------------------------------------------------------------------------------------------------------------------------------------------------------------------------------------------------------|--------------------|----------------------------|--------------------|
| Digit Height                              | 5" (Double-Row)                                                                                                                                                                                                        | 5" (Double-Row)    |                            | 2.5" (Single-Row)  |
| Mounting                                  | Wall & Pole Kit                                                                                                                                                                                                        | Wall & Pole Kit    |                            | Wall Mount         |
| Brightness Control                        | Auto                                                                                                                                                                                                                   | Auto               |                            | Two-level          |
| Traffic Light Control                     | <b>Visible Lights</b> & Relay<br>Outputs                                                                                                                                                                               | Relay Outputs Only |                            | Relay Outputs Only |
| Shared Features                           |                                                                                                                                                                                                                        |                    |                            |                    |
| Digits / 7-segment                        | 6 Digits                                                                                                                                                                                                               |                    | Mounting Hardware INCLUDED |                    |
| Viewing Angle                             | 120°                                                                                                                                                                                                                   |                    |                            |                    |
| Weather-Proof<br>Enclosure                | GORE Vent                                                                                                                                                                                                              |                    |                            | (0.000)            |
| Shared Technical<br>Features (AH, BH, CH) | - Diagnostic Lights - Auto-Learn Protocol / Baud - Inputs (RS232, RS422, RS485, - Output (Echo, Multi-display A - Mirror Display Capability - Menu-Driven Setup - Lightning/ESD Protection - Power Supply (100~240VAC) | Address)           | +                          |                    |
| Shared Physical<br>Features (AH, BH, CH)  | <ul> <li>External Membrane Keypad</li> <li>Pivoting Internal Electronics F</li> <li>Bolt/Screw Free Internal Acce</li> <li>Hinged Front Cover</li> <li>Easy To Service Latching Syst</li> </ul>                        | ess                |                            |                    |
| Wireless                                  | Wireless communication supported with the WL900 Wireless Transmitter                                                                                                                                                   |                    |                            |                    |