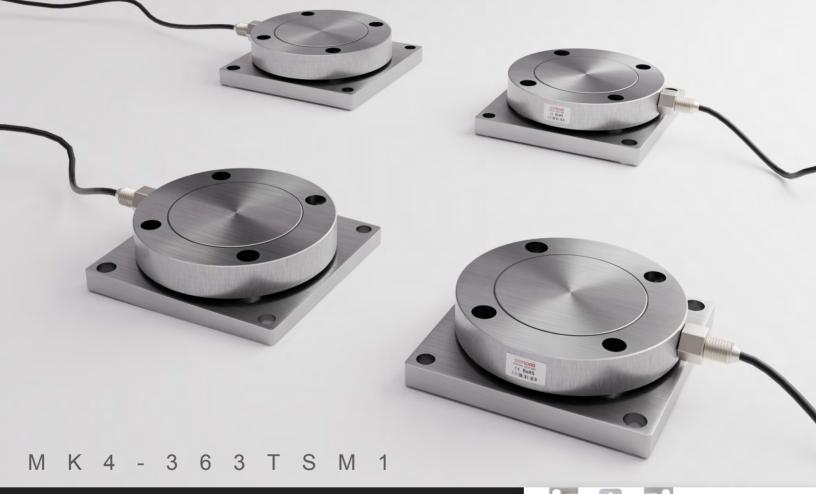

# MK4-363TSM1

## MK4-363TSM1 Weigh Module Kit

#### **DESCRIPTION:**

The 363TSM1 ThinWeigh® leads the industry as an integrated compression weigh module that is high capacity and ultra low-profile, ideally suited for tank, hopper, and vessel weighing. Our patented internal design significantly improved accuracy and repeatability compared to the traditional load pin design while also improving performance under variable loading conditions and temperature fluctuations. The ThinWeigh® is a superior alternative to conventional weigh modules.