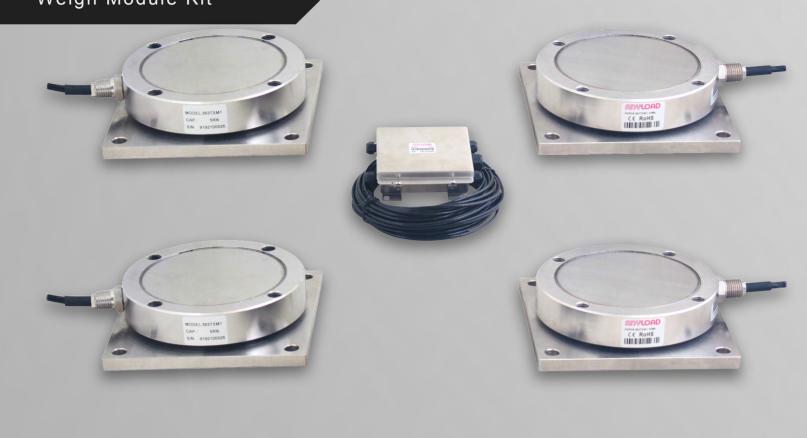

## MK4-363TSM1 Weigh Module Kit

#### **DESCRIPTION:**

The 363TSM1 ThinWeigh® leads the industry as an integrated compression weigh module that is high capacity and ultra low-profile, ideally suited for tank, hopper, and vessel weighing. Our patented internal design significantly improved accuracy and repeatability compared to the traditional load pin design while also improving performance under variable loading conditions and temperature fluctuations. The ThinWeigh® is a superior alternative to conventional weigh modules.