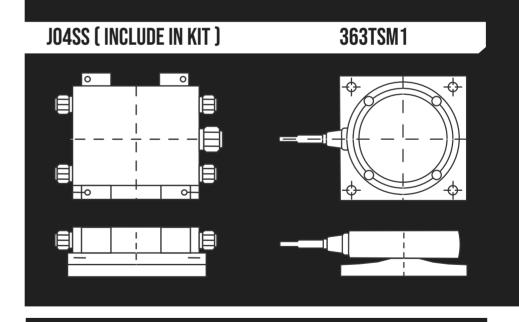

ance
- Combined load cell and weigh mount for simple installation
- Side load and uplift protection up to 50% of rated capacity
- Optional top plate with threaded top holes for symmetrical mounting
- 17-4PH stainless steel construction (IP68/IP69K hermetic seal)



## MK4-363TSM1 Weigh Module Kit



#### **DESCRIPTION:**

The 363TSM1 ThinWeigh® leads the industry as an integrated compression weigh module that is high capacity and ultra low-profile, ideally suited for tank, hopper, and vessel weighing. Our patented internal design significantly improved accuracy and repeatability compared to the traditional load pin design while also improving performance under variable loading conditions and temperature fluctuations. The ThinWeigh® is a superior alternative to conventional weigh modules.



### **PART NUMBER**

| Part No.             | Load Cell Capacity |
|----------------------|--------------------|
| MK4-363TSM1-2.5Klb-S | 2.5Klb             |
| MK4-363TSM1-5Klb-S   | 5Klb               |
| MK4-363TSM1-10Klb-S  | 10Klb              |