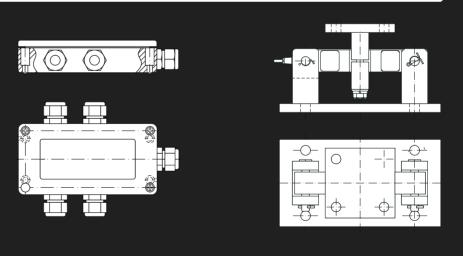

protection
- Stainless and alloy steel versions
- Allowance for thermal expansion
- Junction box equipped with corner trim pots
- Conventional wiring and color code



\*Images for illustrative purposes, actual product may vary in appearance

www.anyload.com

# MK4-102EHM2 Weigh Module Kit



# **DESCRIPTION:**

The MK4-102EHM2 weigh module kit uses four double-ended beam load cells to provide a high degree of durability for your hopper and tank weighing applications. Common applications include medium-to-heavy-capacity bins, hopper, and tank weighing, and other bulk material measurement needs. The kit is a stable weighing solution for medium-to high-capacity ranges. Each kit comes with an IP67 water-resistant junction box and 65ft of cable.

## JO4EA-16 ( INCLUDE IN KIT )

#### 102EHM2



# PART NUMBER

| Part No.             | Load Cell Capacity |
|----------------------|--------------------|
| MK4-102EHM2-2.5Klb-S | 2.5Klb             |
| MK4-102EHM2-10Klb-S  | 10Klb              |
| MK4-102EHM2-35Klb-S  | 35Klb              |
| MK4-102EHM2-60Klb-S  | 60Klb              |