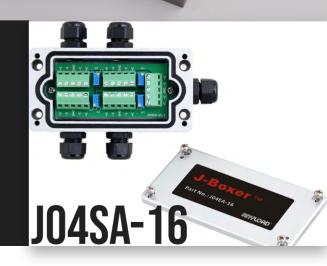

# Compression Weigh Modules

# MODEL MODEL

# M K 4 - 1 0 2 E H M 2

### **FEATURES:**

- FM, ATEX, IECEX certified version available
- 50% rated load anti-lifting and side force protection
- Load cell with 150% overload protection
- Stainless and alloy steel versions
- Allowance for thermal expansion
- Junction box equipped with corner trim pots
- Conventional wiring and color code



\*Images for illustrative purposes, actual product may vary in appearance

www.anyload.com

# MK4-102EHM2 Weigh Module Kit



# **DESCRIPTION:**

The MK4-102EHM2 weigh module kit uses four double-ended beam load cells to provide a high degree of durability for your hopper and tank weighing applications. Common applications include medium-to-heavy-capacity bins, hopper, and tank weighing, and other bulk material measurement needs. The kit is a stable weighing solution for medium-to high-capacity ranges. Each kit comes with an IP67 water-resistant junction box and 65ft of cable.

## JO4EA-16 ( INCLUDE IN KIT )

#### 102EHM2



# PART NUMBER

| Part No.             | Load Cell Capacity |
|----------------------|--------------------|
| MK4-102EHM2-2.5Klb-S | 2.5Klb             |
| MK4-102EHM