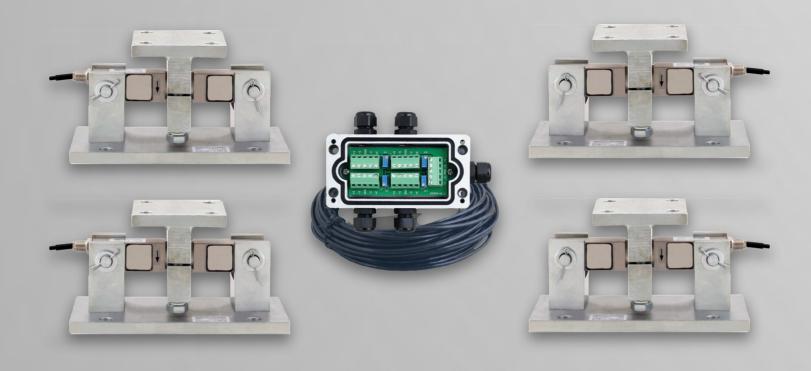

# MK4-102EHM2 Weigh Module Kit

# **DESCRIPTION:**

The MK4-102EHM2 weigh module kit uses four double-ended beam load cells to provide a high degree of durability for your hopper and tank weighing applications. Common applications include medium-to-heavy-capacity bins, hopper, and tank weighing, and other bulk material measurement needs. The kit is a stable weighing solution for medium-to high-capacity ranges. Each kit comes with an IP67 water-resistant junction box and 65ft of cable.