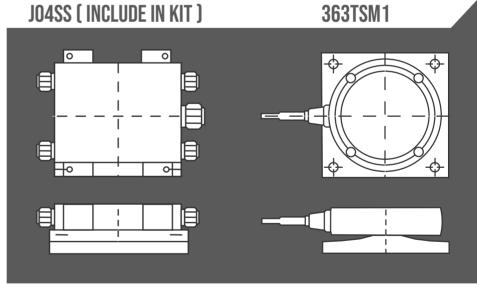

# MK4-363TSM1 Weigh Module Kit

# **DESCRIPTION:**

The 363TSM1 ThinWeigh® leads the industry as an integrated compression weigh module that is high capacity and ultra low-profile, ideally suited for tank, hopper, and vessel weighing. Our patented internal design significantly improved accuracy and repeatability compared to the traditional load pin design while also improving performance under variable loading conditions and temperature fluctuations. The ThinWeigh® is a superior alternative to conventional weigh modules.