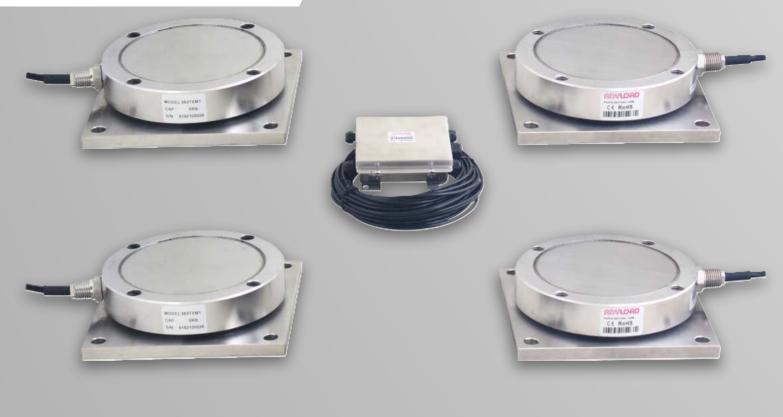

# MK4-363TSM1 Weigh Module Kit

# **DESCRIPTION:**

The 363TSM1 ThinWeigh® leads the industry as an integrated compression weigh module that is high capacity and ultra low-profile, ideally suited for tank, hopper, and vessel weighing. Our patented internal design significantly improved accuracy and repeatability compared to the traditional load pin design while also improving performance under variable loading conditions and temperature fluctuations. The ThinWeigh® is a superior alternative to conventional weigh modules.