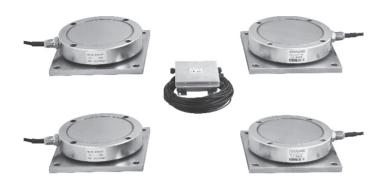

## **Description:**

The 363TSM1 ThinWeigh® leads the industry as an integrated compression weigh module that is high capacity and ultra low-profile, ideally suited for tank, hopper, and vessel weighing. Our patented internal design significantly improved accuracy and repeatability compared to the traditional load pin design while also improving performance under variable loading conditions and temperature fluctuations. The ThinWeigh® is a superior alternative to conventional weigh modules.

## Features:

- Low profile
- Combined load cell and weigh mount
- Side load and uplift protection up to 50% of rated capacity
- Optional top plate available with threaded top holes for symmetrical mounting
- 17-4PH stainless steel construction (IP68/IP69K hermetic seal)