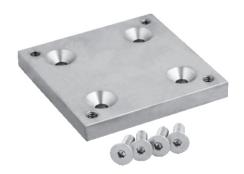

| PART NUMBER           |            |             |                           |
|-----------------------|------------|-------------|---------------------------|
| Load Cell<br>Capacity | Part No.   |             | Weight<br>(kg/lb) Approx. |
| 2.5Klb                | MK4-363TSM | 1-2.5Klb-S. | 9.30/20.5                 |
| 5Klb                  | MK4-363TSM | 1-5Klb-S    | 14.1/31.1                 |
| 10Klb                 | MK4-363TSM | 1-10Klb-S   | 14.1/31.1                 |

## Features:

- Low profile
- Combined load cell and weigh mount
- Side load and uplift protection up to 50% of rated capacity
- Optional top plate available with threaded top holes for symmetrical mounting
- 17-4PH stainless steel construction (IP68/IP69K hermetic seal)

## **OPTIONAL MOUNTING TOP PLATE**