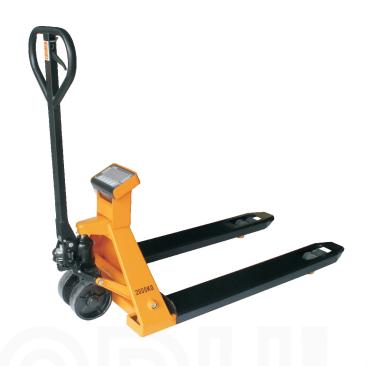

## **NPS Series**

## **FEATURES**

- Include all universal hand pallet truck functions
- LED display, 6 x 1 inch digits
- Basic counting function
- kg/lb conversion
- Rechargeable battery
- Low voltage indication
- Auto-off and Auto-idle