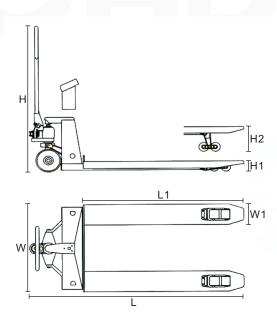

| Part#                     | NPS-55H-2t                     |
|---------------------------|--------------------------------|
| Division                  | 0.5kg (1.1lb*)                 |
| Power Source              | Rechargeable 6V/4Ah Battery    |
| Construction              | Mild Steel                     |
| Operating Temp.           | 0 to 45°C / 32 to 113°F        |
| Overload Capacity         | FS +9e                         |
| Stable Time               | 1 second                       |
| Load cell part#           | 563YHTH-1t                     |
| Width over the Forks(W)   | 55.5cm / 21.9inch              |
| Fork Width(W1)            | 16cm / 6.3inch                 |
| Total Length(L)           | 155cm / 61.0inch               |
| Fork Length(L1)           | 115cm / 45.3inch               |
| Total Height(H)           | 112cm / 44.0inch               |
| Lifting Height(H1-H2)     | 8.5 to 19.5cm (3.4 to 7.7inch) |
| Self Weight (Approx.)     | 95kg / 209lb                   |
| Shipping Weight (Approx.) | 121kg / 267lb                  |
| Packing Dimensions        | 161cm X 59cm X 59cm/           |
|                           | 63.4in X 23.2in X 23.2in       |
|                           |                                |