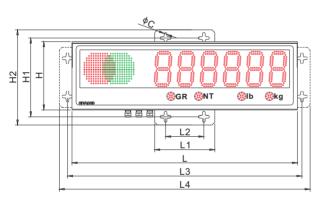

## DIMENSIONS

en -

畠

W

W1

|        | С   | н   | H1   | H2   | L    | L1  | L2  | L3   | L4   | w   | W1  |
|--------|-----|-----|------|------|------|-----|-----|------|------|-----|-----|
| mm     | 10  | 250 | 288  | 348  | 825  | 220 | 140 | 858  | 918  | 89  | 149 |
| inches | 0.4 | 9.8 | 11.3 | 13.7 | 32.5 | 8.7 | 5.5 | 33.8 | 36.1 | 3.5 | 5.9 |