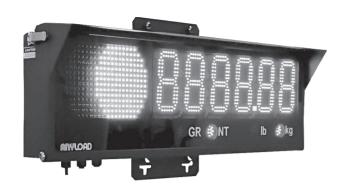

## Remote Display, with Traffic Light

## Features:

- 5" high intensity(75m, 120°) double discrete LEDs
- $\bullet$  Auto learn for communications and string protocols
- Serial RS232, RS422 and 485 communications
- Current loop 20mA with passive or active mode
- Echo out and addressable configuration to daisy chain
- Mirrored display feature
- Light sensor for day & night brightness adjustment
- Membrane keypad for configuration and diagnostics
- Switch inputs and relay output to control traffic lights
- Wall and pole mounting kits included
- Sun visor / rain shade included
- Weather proof powder coated mild steel enclosure
- Grey front safety glass
- 100-240VAC internal encapsulated UL/CSA power supply
- $\bullet$  GORE  $^{\circledast}$  breather vent to avoid condensation build up
- Lightning ESD protection for communication lines
- Easy service hinged front cover
- Pivoting internal electronic plate for wiring
- Onboard diagnostic lights for trouble shooting
- Menu driven setup function
- Built in RED/GREEN traffic light for STOP/GO