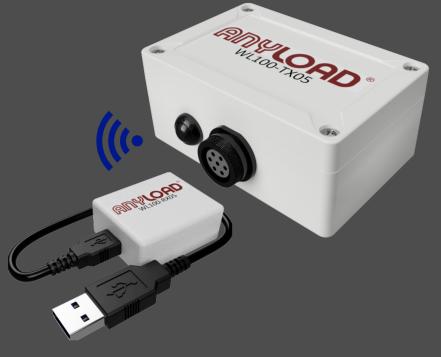

## ANYLOAD®

## WL100 Wireless Transmitter - Receiver

| ANYLOAD_Terminal_V5_1                            | – 🗆 X       |
|--------------------------------------------------|-------------|
| ID: 60001                                        |             |
|                                                  |             |
| т)))                                             |             |
|                                                  |             |
| →0← ·                                            | T GR NT     |
| ENTER PASS1<br>PASSWORD1<br>LOCK1                | T1 GR/NET   |
| RATE UNITS DECIMAL-   0.1 G 0   0.5 KG 1   1 T 2 | PEAK MODE   |
| ENTER_PASS                                       | DATA LOG    |
| Press ESC key to exit                            | anyload.com |
|                                                  |             |

- Worldwide Emissions Standard Approval
- Transmission Frequency: 2.4 GHz ISM Band
- No External Antenna
- Up to eight 350 ohm load cells
- 1000 Meter Outdoor and 70 Meter Indoor Range
- AES-128 Wireless Encryption
- 7000 Hours of Operation on 4 AA Battery
- 0.002% Full Scale Electronic Accuracy