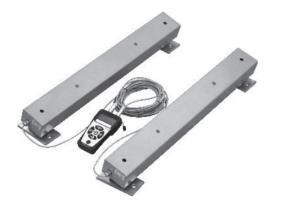

# Alloy Steel, Load Bar (LB100) with Handheld Indicator (805HP)

Factory pre-calibrated, ready to use out of box

## One set of load bar consists of:

- 2 pieces of load bars
- 1 unit of 805HP-03 (with two female connectors for connecting to the cables from the two bars)

#### Each bar includes:

- 2 units load cells (563YH-2.5Klb for LB100-5Klb)
- 1 junction box (J02EP-17 built-in inside of the bar)
- 1 roll of cable (rodent protection, 6m long, with a male connector for connecting to the hand-held indicator)
- 2 units active mounting feet (special made)