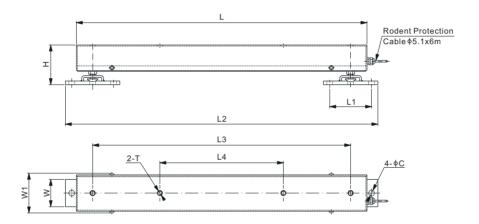

### DIMENSIONS

| MODEL<br>NAME(one set)    | RATED<br>CAPACITY | н           | L     | L1    | L2    | L3    | L4    | w    | W1   | с    | т                |
|---------------------------|-------------------|-------------|-------|-------|-------|-------|-------|------|------|------|------------------|
| lb/inches<br>1,000-10,000 | 500lb-4,000lb     | 4.17-4.57   | 31.50 | 4.53  | 33.86 | 27.95 | 13.39 | 2.95 | 4.33 | 0.63 | 1/2-20 Depth0.87 |
| <b>kg/mm</b><br>100-2,000 | 200kg-4,000kg     | 106.0-116.0 | 800.0 | 115.0 | 860.0 | 710.0 | 340.0 | 75.0 | 110  | 16.0 | 1/2-20 Depth22   |