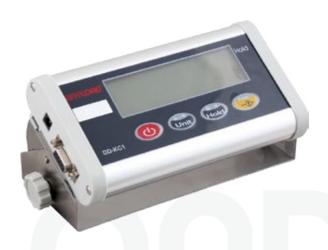

## **DD-KC Series**

## **FEATURES**

- 0.7" 5-digit LCD display with high contrast auto backlit
- Unit button to switch among "kg", "lb" and counting mode
- Able to hold weight value
- Print function ready
- Animal weighing mode
- Counting mode, animal weighing mode
- Auto zero tracking
- Selectable auto shut off options
- 2 alarm setting
- Calibration with pound or kilogram
- Stability indication
- RS232 port

Bare Cable End

Removable Power Cord & Data Port

|                        | ·                                                                        |
|------------------------|--------------------------------------------------------------------------|
| Part#                  | DD-KC1                                                                   |
| Capacity X Readability | 3000e                                                                    |
| Display Size           | 0.7" 5-digit LCD display with high contrast auto backlit                 |
| Dimensions             | 7.0" X 3.5" X 1.4" /<br>17.5 cm X 9.2 cm X 3.5 cm (without mount)        |
| Enclosure              | Aluminum/PVC                                                             |
| Net Weight             | 1.5 lb / 0.7kg (without batteries)                                       |
| Power Source           | 4 X AAA Batteries (not included) /<br>AC Adaptor 110V 50/60Hz (Included) |
| Operating Temp.        | 10 - 40°C / 50 - 104 °F                                                  |
| Gross Weight           | 1.6 lb / 0.8kg (without batteries)                                       |