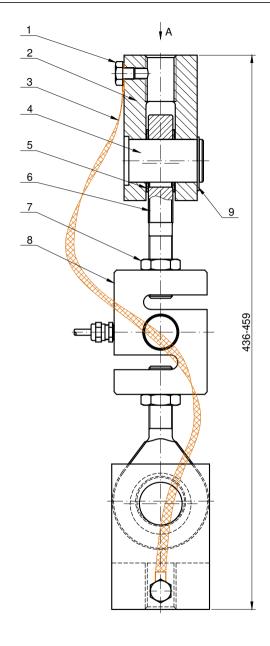

|    | 9    | Circlip             |          |               | 2   |             | V <sub>0</sub> APPROVED George. G DATE 20-04-07 |
|----|------|---------------------|----------|---------------|-----|-------------|-------------------------------------------------|
|    | 8    | Load Cell           |          |               | 1   | 101NH-10K1b | CHECKED Tryke. H DATE 20-04-07                  |
|    | 7    | Nut                 |          |               | 2   |             | DRAWN Allen. Z DATE 20-04-07                    |
|    | 6    | Eye Bolt            |          |               | 2   | EYH-3/4     |                                                 |
|    | 5    | Washer              |          |               | 4   |             |                                                 |
|    | 4    | Pin                 |          |               | 2   |             | TITLE:                                          |
| AD | 3    | Grounding Strap     |          |               | 1   |             | 101NHM2-E-10K1b                                 |
|    | 2    | Clevis              |          |               | 2   |             | General Arrangement                             |
| 1  | 1    | Hexagonal head bolt |          |               | 2   |             |                                                 |
|    | ITEM | DESCRIPTION         | MATERIAL | SPECIFICATION | QTY | REMARKS     | PROJECTION: ☐ SHEET 1 OF 1                      |