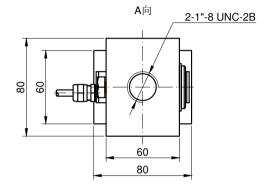

|    | 9    | Circlip             |          |               | 2   |             | V <sub>0</sub> APPROVED George. G DATE 20-04-07 |
|----|------|---------------------|----------|---------------|-----|-------------|-------------------------------------------------|
|    | 8    | Load Cell           |          |               | 1   | 101NH-10K1b | CHECKED Tryke. H DATE 20-04-07                  |
|    | 7    | Nut                 |          |               | 2   |             | DRAWN Allen. Z DATE 20-04-07                    |
|    | 6    | Eye Bolt            |          |               | 2   | EYH-3/4     |                                                 |
|    | 5    | Washer              |          |               | 4   |             |                                                 |
|    | 4    | Pin                 |          |               | 2   |             | TITLE:                                          |
| AD | 3    | Grounding Strap     |          |               | 1   |             | 101NHM2-E-10K1b                                 |
|    | 2    | Clevis              |          |               | 2   |             | General Arrangement                             |
| 1  | 1    | Hexagonal head bolt |          |               | 2   |             |                                                 |
|    | ITEM | DESCRIPTION         | MATERIAL | SPECIFICATION | QTY | REMARKS     | PROJECTION: ☐ SHEET 1 OF 1                      |