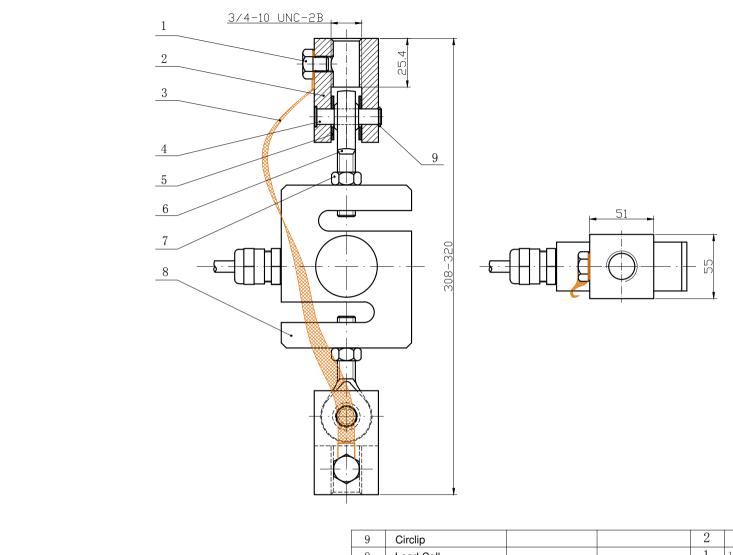

|      | 9    | Circlip             |          |               | 2   |            | V <sub>1</sub> APPROVED Alex. T DATE Feb. 03. 15 |
|------|------|---------------------|----------|---------------|-----|------------|--------------------------------------------------|
|      | 8    | Load Cell           |          |               | 1   | 101NH-5K1b | CHECKED Tryke. H DATE Feb. 03. 15                |
|      | 7    | Nut                 |          |               | 2   |            | DRAWN Allen. Z DATE Feb. 03. 15                  |
|      | 6    | Joint Bearing       |          |               | 2   |            |                                                  |
|      | 5    | Washer              |          |               | 4   |            |                                                  |
|      | 4    | Pin                 |          |               | 2   |            | TITLE:                                           |
| AD - | 3    | Grounding Strap     |          |               | 1   |            | 101NHM2-5K1b<br>General Arrangement              |
|      | 2    | Clevis              |          |               | 2   |            |                                                  |
|      | 1    | Hexagonal head bolt |          |               | 2   |            |                                                  |
|      | ITEM | DESCRIPTION         | MATERIAL | SPECIFICATION | QTY | REMARKS    | PROJECTION: 🗍 SHEET 1 OF 1                       |
|      |      |                     |          |               |     |            | · + ·                                            |