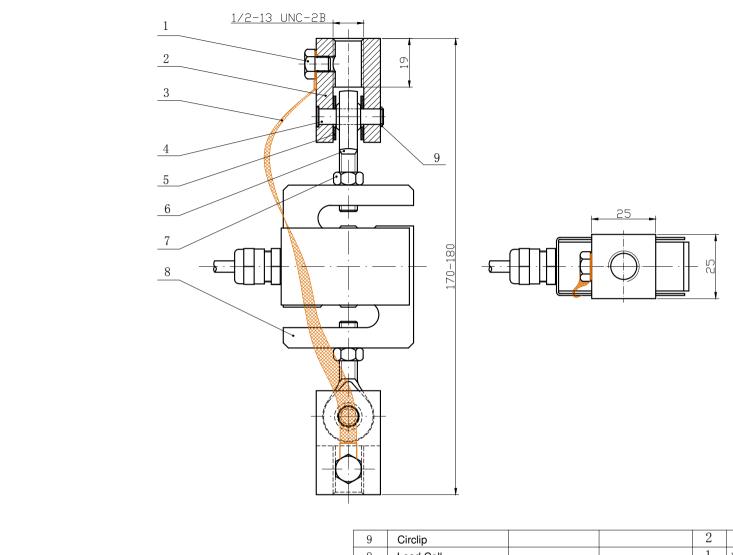

|      | 9    | Circlip             |          |               | 2   |                  | V <sub>1</sub> APPROVED Alex. T DATE Jan. 09. 15 |
|------|------|---------------------|----------|---------------|-----|------------------|--------------------------------------------------|
|      | 8    | Load Cell           |          |               | 1   | 101NH-(50-250)1b | CHECKED Tryke. H DATE Jan. 09. 15                |
|      | 7    | Nut                 |          |               | 2   |                  | DRAWN Allen. Z DATE Jan. 09. 15                  |
|      | 6    | Joint Bearing       |          |               | 2   |                  |                                                  |
|      | 5    | Washer              |          |               | 4   |                  |                                                  |
|      | 4    | Pin                 |          |               | 2   |                  | TITLE:                                           |
| AD - | 3    | Grounding Strap     |          |               | 1   |                  | 101NHM2-(50-250)1b                               |
|      | 2    | Clevis              |          |               | 2   |                  | General Arrangement                              |
|      | 1    | Hexagonal head bolt |          |               | 2   |                  |                                                  |
|      | ITEM | DESCRIPTION         | MATERIAL | SPECIFICATION | QTY | REMARKS          | PROJECTION: 🗐 SHEET 1 OF 1                       |