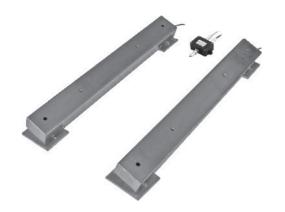

# Load Bar, Alloy Steel

#### One set of loadbar consists of:

- 2 pieces of loadbars
- A separate junction box J02EP-1-17 equipped with two male connectors for connecting the two loadbars

### Each loadbar consists of the followings:

- 2 units 563YH-2.5Klb load cells
- One junction box J02EP-17 built inside the loadbar
- 6m rodent protection cable with a female connector for connecting to the separate junction box J02EP-1-17
- Two units special made active mounting feet