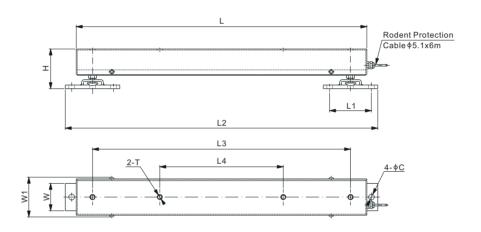

#### **DIMENSIONS**

| MODEL<br>NAME | RATED CAPACITY (a set of two load bars) | н           | L     | L1    | L2    | L3    | L4    | w    | W1   | С    | Т                |
|---------------|-----------------------------------------|-------------|-------|-------|-------|-------|-------|------|------|------|------------------|
| LB100         | lb/inches<br>500-4,000 (1K-10K)         | 4.17-4.57   | 31.50 | 4.53  | 33.86 | 27.95 | 13.39 | 2.95 | 4.33 | 0.63 | 1/2-20 Depth0.87 |
|               | <b>kg/mm</b><br>100-2,000 (200-4,000)   | 106.0-116.0 | 800.0 | 115.0 | 860.0 | 710.0 | 340.0 | 75.0 | 110  | 16.0 | 1/2-20 Depth22   |